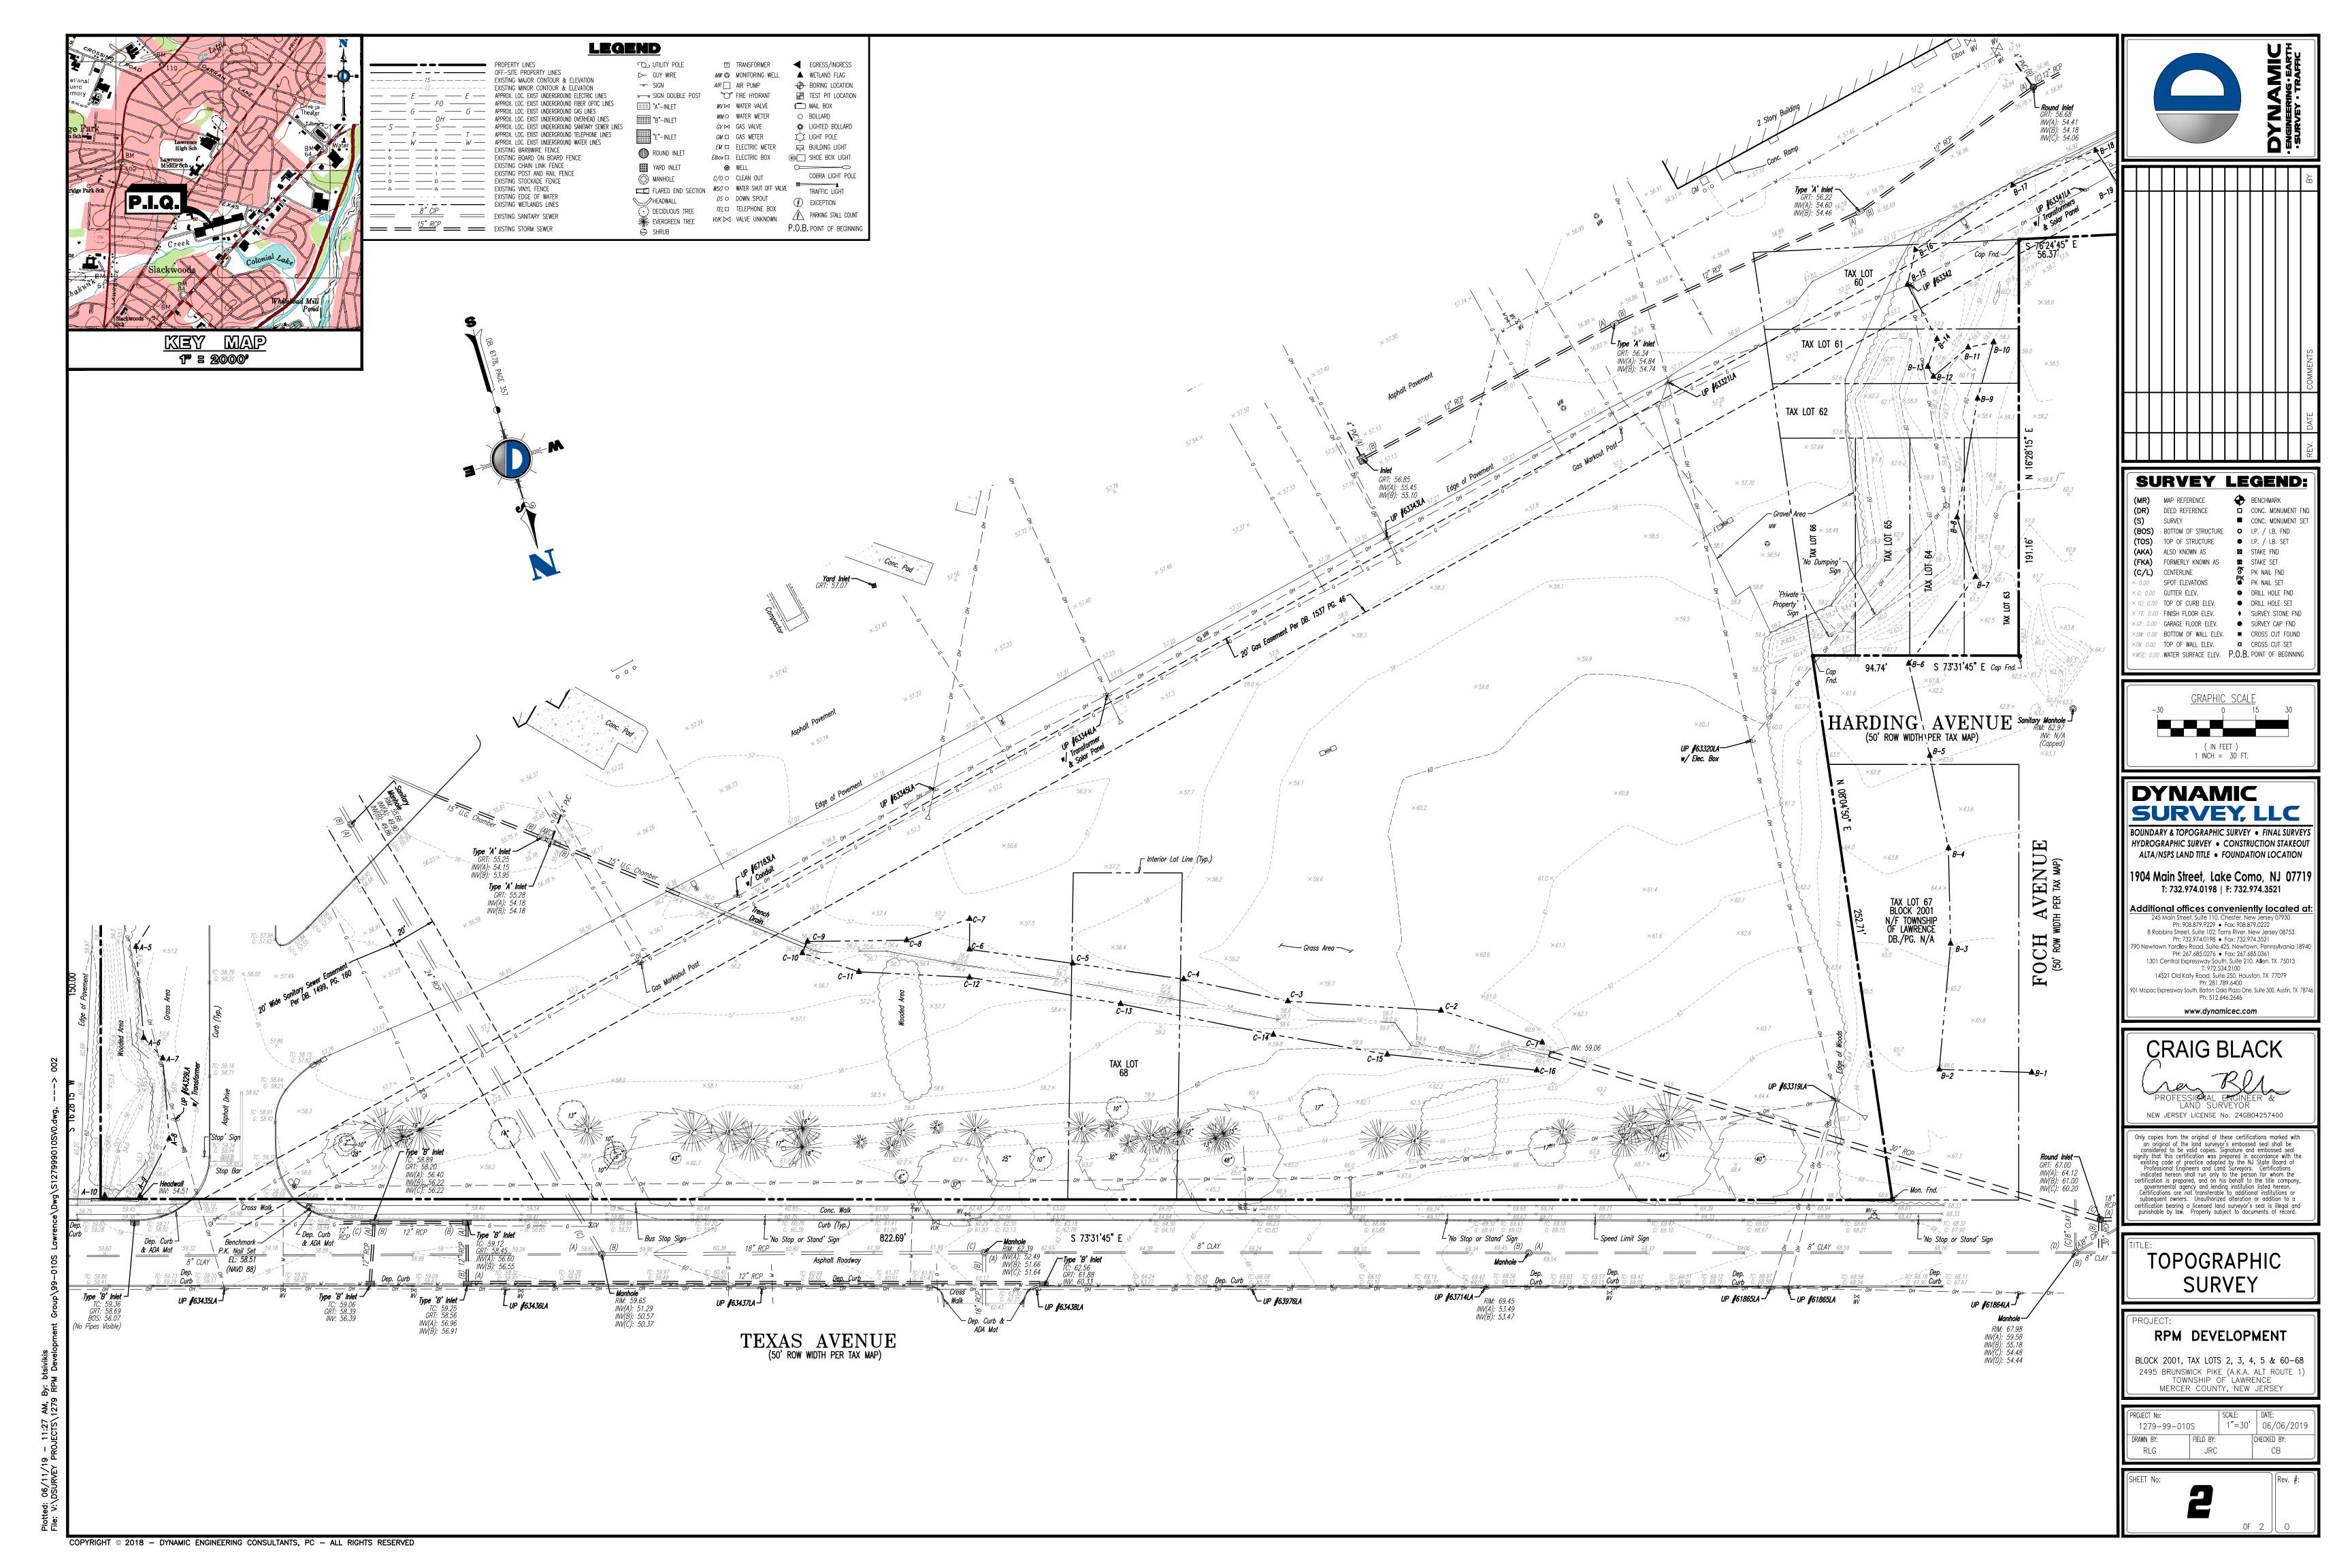

## SURVEY LEGEND

CONC. MONUMENT FI (FKA) FORMERLY KNOWN AS PK NAIL FND

TOP OF WALL ELEV. 🕱 CROSS CUT SET

0.00 WATER SURFACE ELEV. P.O.B. POINT OF BEGINNING

# ( IN FEET ) 1 INCH = 100 FT.

#### **DYNAMIC SURVEY, LLC**

BOUNDARY & TOPOGRAPHIC SURVEY • FINAL SURVEY HYDROGRAPHIC SURVEY • CONSTRUCTION STAKEOUT ALTA/NSPS LAND TITLE • FOUNDATION LOCATION

### 1904 Main Street, Lake Como, NJ 07719

T: 732.974.0198 | F: 732.974.3521 Additional offices conveniently located a Ph: 908.879.9229 • Fax: 908.879.0222 8 Robbins Street, Suite 102, Toms River, New Jersey 08753

01 Mopac Expressway South, Barton Oaks Plaza One, Suite 300, Austin, TX 7874 Ph: 512.646.2646

www.dynamicec.com

Ph: 732.974.0198 • Fax: 732.974.3521 0 Newtown Yardley Road, Suite 425, Newtown, Pennsylvania 18 14521 Old Katy Road, Suite 250, Houston, TX 77079 Ph: 281.789.6400

11. WETLANDS INFORMATION SHOWN ON SHEET 2 OF THIS SURVEY WAS FIELD DELINEATED BY DUBOIS ENVIRONMENTAL ON APRIL 30, 2019.

15. SUBJECT TO ROAD RIGHT-OF-WAY, ALL EASEMENTS, ORDINANCES, COVENANTS
AGREEMENTS AND/OR RESTRICTIONS OF RECORD, PERTINENT DOCUMENTS OF RECORD
REVIEWED AND CONSIDERED AS A PART OF THIS SURVEY ARE NOTED HEREON. OTHER
DOCUMENTS OF RECORD MAY EXIST THAT WOULD AFFECT THIS PARCEL.

1279-99-010S

**CRAIG BLACK** 

NEW JERSEY LICENSE No. 24GB04257400

Only copies from the original of these certifications marked with an original of the land surveyor's embossed seal shall be considered to be valid copies. Signature and embossed seal signify that this certification was prepared in accordance with the existing code of practice adopted by the NJ State Board of Professional Engineers and Land Surveyors. Certifications indicated hereon shall run only to the person for whom the certification is prepared, and on his behalf to the title company, governmental agency and lending institution listed hereon. Certifications are not transferable to additional institutions or subsequent owners. Unauthorized alteration or addition to a certification bearing a licensed land surveyor's seal is illegal and punishable by law. Property subject to documents of record.