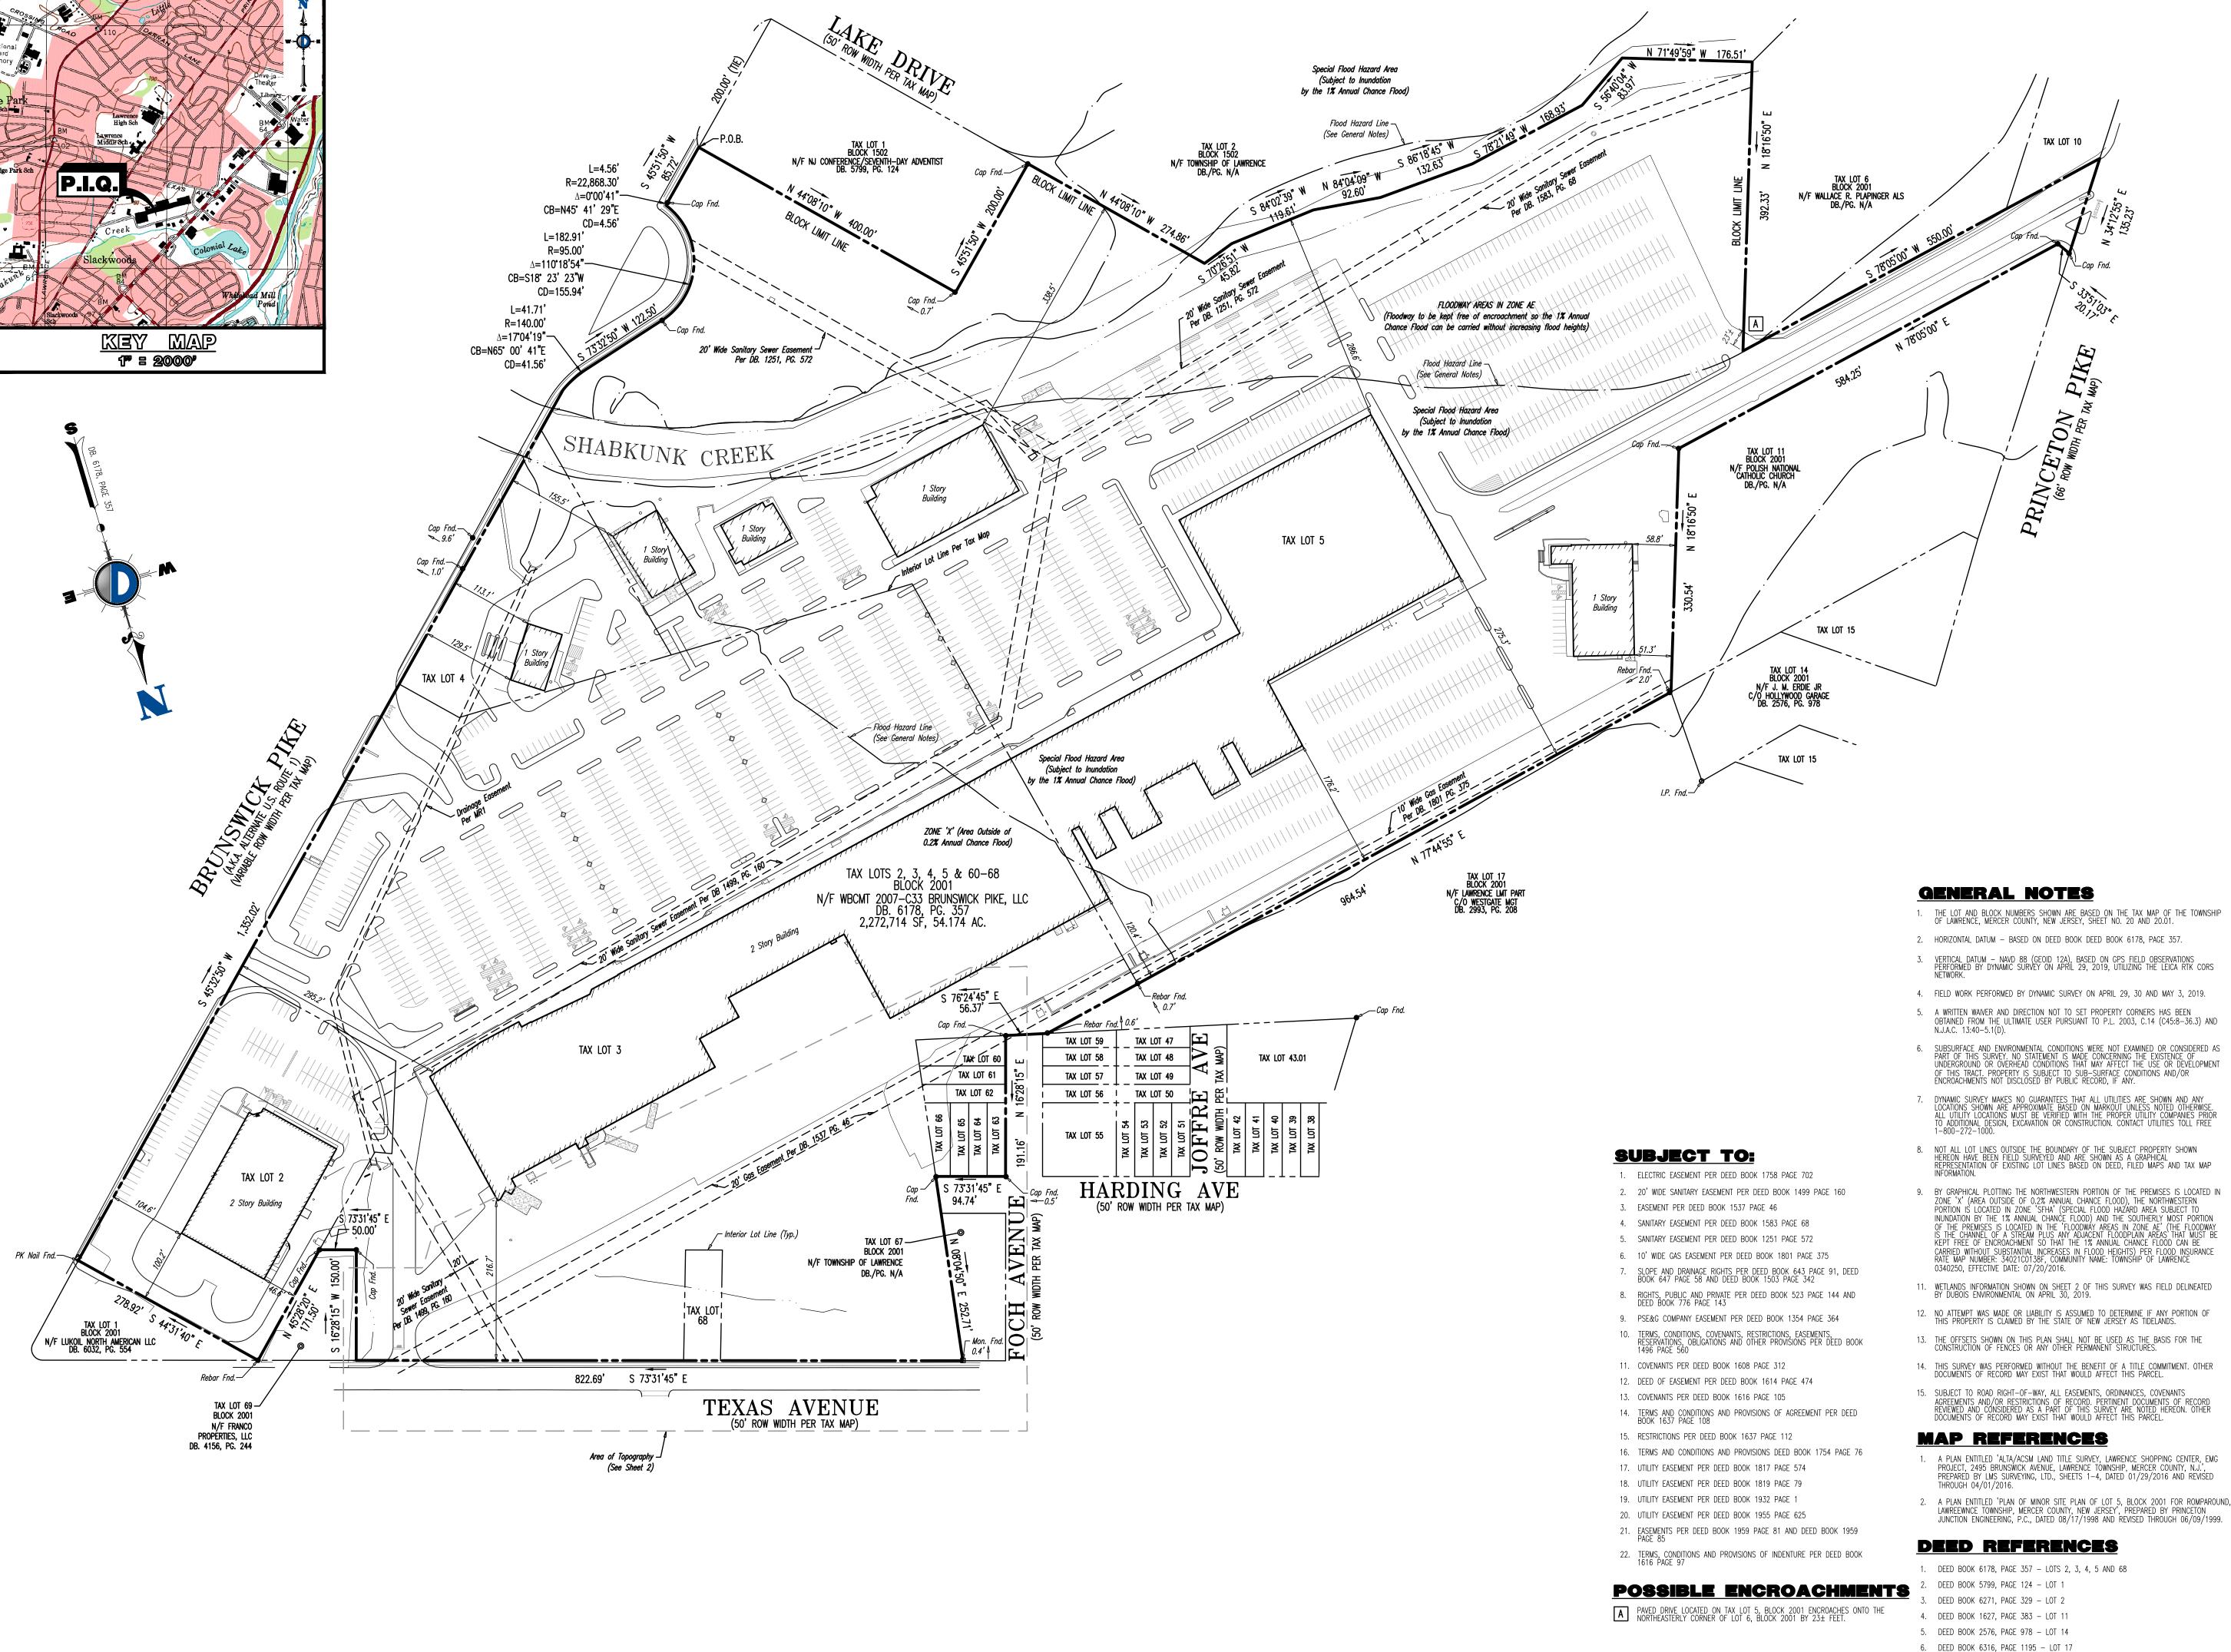

## SURVEY LEGEND

CONC. MONUMENT FI (FKA) FORMERLY KNOWN AS PK NAIL FND

TOP OF WALL ELEV. 🕱 CROSS CUT SET

0.00 WATER SURFACE ELEV. P.O.B. POINT OF BEGINNING

# ( IN FEET ) 1 INCH = 100 FT.

9. BY GRAPHICAL PLOTTING THE NORTHWESTERN PORTION OF THE PREMISES IS LOCATED IN ZONE 'X' (AREA OUTSIDE OF 0.2% ANNUAL CHANCE FLOOD), THE NORTHWESTERN PORTION IS LOCATED IN ZONE 'SFHA' (SPECIAL FLOOD HAZARD AREA SUBJECT TO INUNDATION BY THE 1% ANNUAL CHANCE FLOOD) AND THE SOUTHERLY MOST PORTION OF THE PREMISES IS LOCATED IN THE 'FLOODWAY AREAS IN ZONE AE' (THE FLOODWAY IS THE CHANNEL OF A STREAM PLUS ANY ADJACENT FLOODPLAIN AREAS THAT MUST BE KEPT FREE OF ENCROACHMENT SO THAT THE 1% ANNUAL CHANCE FLOOD CAN BE CARRIED WITHOUT SUBSTANTIAL INCREASES IN FLOOD HEIGHTS) PER FLOOD INSURANCE RATE MAP NUMBER: 34021C0138F, COMMUNITY NAME: TOWNSHIP OF LAWRENCE 0340250, EFFECTIVE DATE: 07/20/2016.

11. WETLANDS INFORMATION SHOWN ON SHEET 2 OF THIS SURVEY WAS FIELD DELINEATED BY DUBOIS ENVIRONMENTAL ON APRIL 30, 2019.

15. SUBJECT TO ROAD RIGHT-OF-WAY, ALL EASEMENTS, ORDINANCES, COVENANTS
AGREEMENTS AND/OR RESTRICTIONS OF RECORD, PERTINENT DOCUMENTS OF RECORD
REVIEWED AND CONSIDERED AS A PART OF THIS SURVEY ARE NOTED HEREON. OTHER
DOCUMENTS OF RECORD MAY EXIST THAT WOULD AFFECT THIS PARCEL.

A PLAN ENTITLED 'ALTA/ACSM LAND TITLE SURVEY, LAWRENCE SHOPPING CENTER, EMG PROJECT, 2495 BRUNSWICK AVENUE, LAWRENCE TOWNSHIP, MERCER COUNTY, N.J.', PREPARED BY LAWS SURVEYING, LTD., SHEETS 1-4, DATED 01/29/2016 AND REVISED

BOUNDARY & PARTIAL TOPOGRAPHIC SURVEY

RPM DEVELOPMENT

1"=100' | 06/06/2019

0F 2

BLOCK 2001, TAX LOTS 2, 3, 4, 5 & 60-68 2495 BRUNSWICK PIKE (A.K.A. ALT ROUTE 1) TOWNSHIP OF LAWRENCE MERCER COUNTY, NEW JERSEY